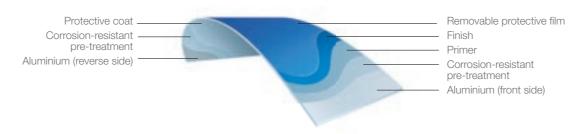

- Reynolux® stands out for its enormous colour selection and extreme colour fidelity. Because Reynolux® is a coil coated aluminium sheet manufactured through coil-coating, one or more coats of paint can be applied in uniform quality and without colour deviation.
- Reynolux® is not just for exterior use. It works wonderfully as wall and ceiling claddings. It requires almost no upkeep and lasts for many years. Also Reynolux® is very often used for conservatories and outbuildings.
- Reynolux® can resist strong windloads as well as extreme climatic conditions and temperature deviations (-50 °C to +80 °C). It can be pre-machined using standard machines and manufactured as part of all standard processes. The ideal material temperature for the machining of Reynolux® should not be below 20 °C. Reynolux® can be combined without problem with other materials.

### The Reynolux® product range for wall:

| Aluminium sheets | between 0.65 to 2 mm                                  |
|------------------|-------------------------------------------------------|
| Alloys           | 3003 /3004 / 3005 / 5754                              |
| Coatings         | Polyester, PVDF, DURAGLOSS® 3000, DURAGLOSS® 5000     |
| Colours          | Based on RAL, BS, NCS and other specifications        |
| Delivery         | As a coil or a sheet, with or without protective film |