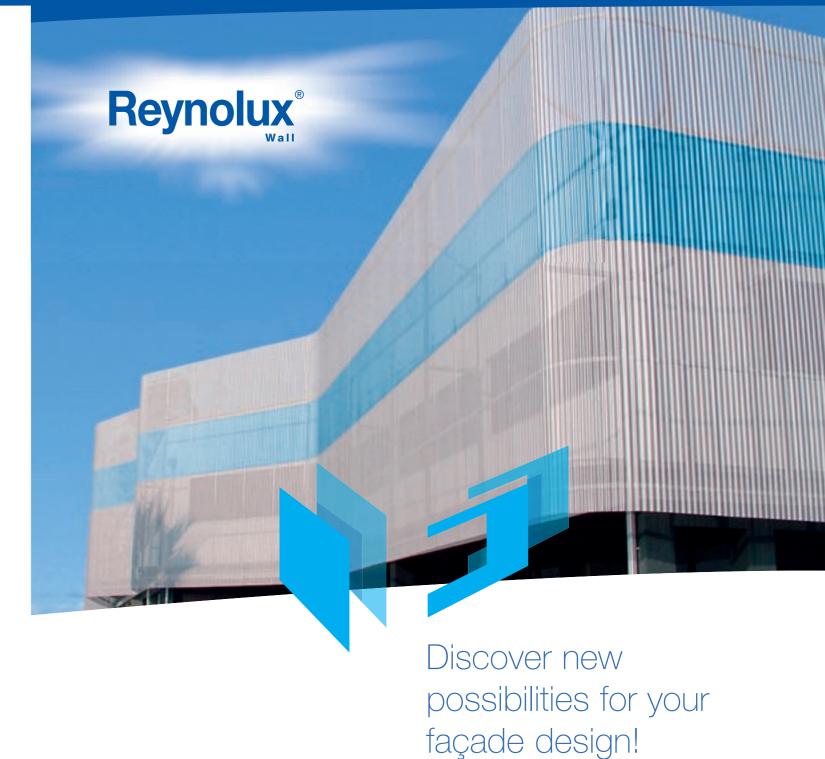

# Achieve new freedom and new customers thanks to Reynolux®!

The simple processing of Reynolux® lets you create luminous colours in original shapes. The optimal coating adhesion allows for the coil-coated material to be shaped in many ways.

Reynolux® can be used in new construction as well as for the refurbishment of existing façades. Reynolux® helps you make your imagination come true – and optimally fulfill your clients' wishes.

## Reynolux® – the best choice for your facade!

Façades are not just the building's skin, they are its face as well. Beyond functional aspects, aesthetic considerations also play an important role. Selecting the optimal materials opens the space for creative design without neglecting construction engineering needs in the process. Reynolux® opens up creative possibilities in a market segment that far too often moves no further than the standards. It can be treated with a unique variety of coating systems. Even small batches can be delivered in any colour desired.

Aluminium has become an increasingly popular choice for façade cladding in recent years. Alongside its low weight and outstanding mechanical characteristics, its most convincing aspect may well be the creative possibilities that it offers architects and building contractors. Aluminium is light, easily shaped and can be colour coated and processed in various ways. Reynolux® fulfils all these requirements in grand style.