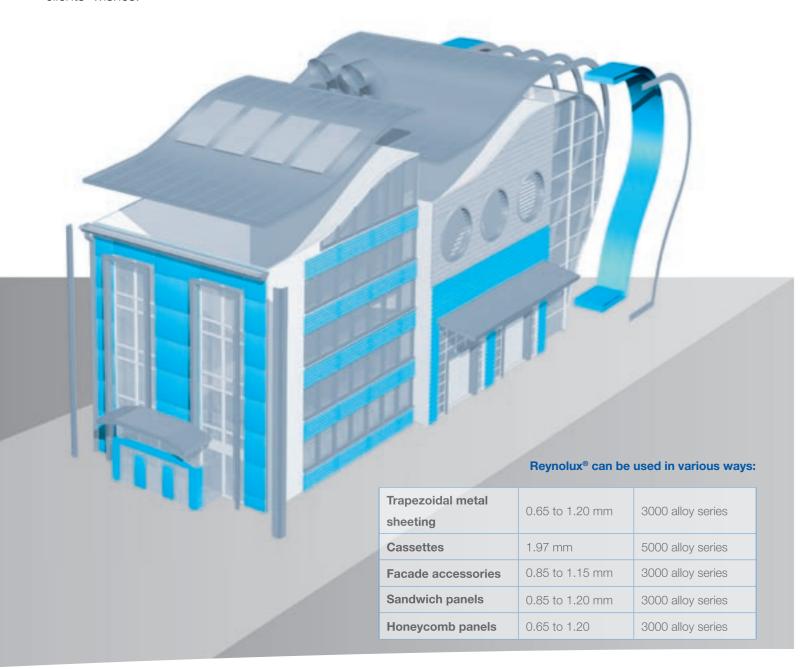

Reynolux® can be used in new construction as well as for the refurbishment of existing façades. Reynolux® helps you make your imagination come true – and optimally fulfill your clients' wishes.

## Reynolux® – the best choice for your facade!

Façades are not just the building's skin, they are its face as well. Beyond functional aspects, aesthetic considerations also play an important role. Selecting the optimal materials opens the space for creative design without neglecting construction engineering needs in the process. Reynolux® opens up creative possibilities in a market segment that far too often moves no further than the standards. It can be treated with a unique variety of coating systems. Even small batches can be delivered in any colour desired.

Aluminium has become an increasingly popular choice for façade cladding in recent years. Alongside its low weight and outstanding mechanical characteristics, its most convincing aspect may well be the creative possibilities that it offers architects and building contractors. Aluminium is light, easily shaped and can be colour coated and processed in various ways. Reynolux® fulfils all these requirements in grand style.

### The Reynolux® product range for wall:

| Aluminium sheets | between 0.65 to 2 mm                                  |
|------------------|-------------------------------------------------------|
| Alloys           | 3003 /3004 / 3005 / 5754                              |
| Coatings         | Polyester, PVDF, DURAGLOSS® 3000, DURAGLOSS® 5000     |
| Colours          | Based on RAL, BS, NCS and other specifications        |
| Delivery         | As a coil or a sheet, with or without protective film |