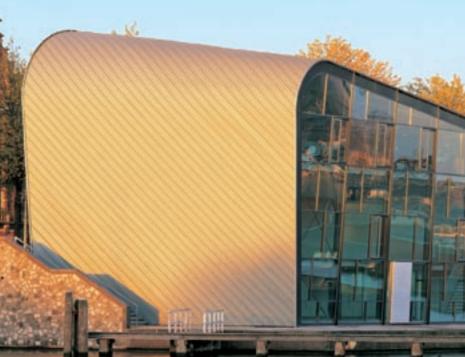

## Reynolux® – the best choice for your facade!

Façades are not just the building's skin, they are its face as well. Beyond functional aspects, aesthetic considerations also play an important role. Selecting the optimal materials opens the space for creative design without neglecting construction engineering needs in the process. Reynolux® opens up creative possibilities in a market segment that far too often moves no further than the standards. It can be treated with a unique variety of coating systems. Even small batches can be delivered in any colour desired.

Aluminium has become an increasingly popular choice for façade cladding in recent years. Alongside its low weight and outstanding mechanical characteristics, its most convincing aspect may well be the creative possibilities that it offers architects and building contractors. Aluminium is light, easily shaped and can be colour coated and processed in various ways. Reynolux® fulfils all these requirements in grand style.